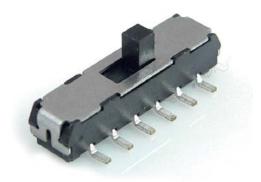

Feature -

compact size

reflow soldering available

Application -

consumer products computer products instrumentation

communication equipments

hand-held devices