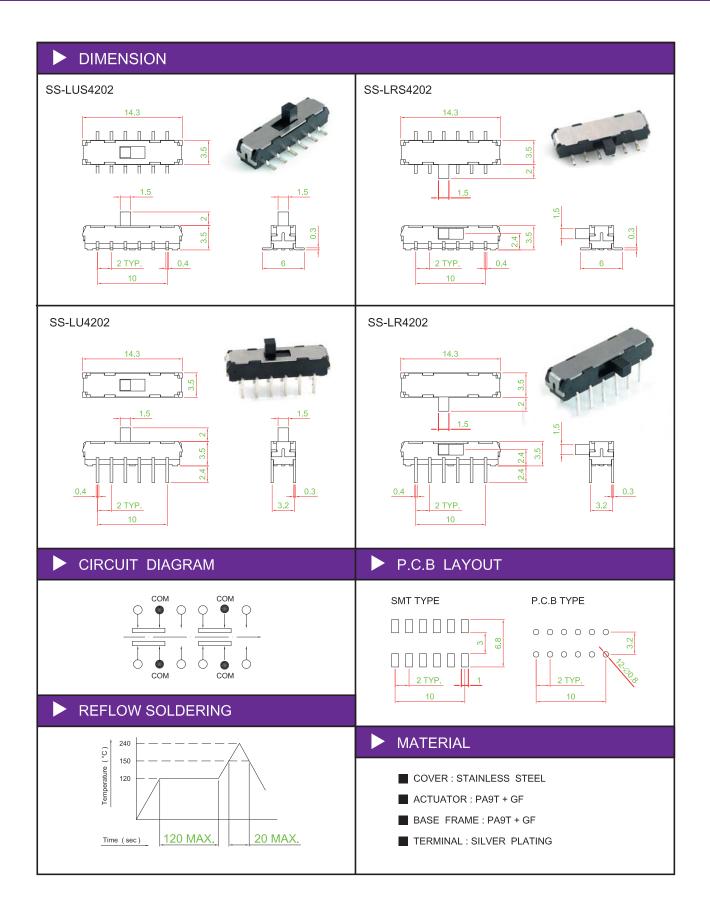

## SPECIFICATIONS

| SWITCH SPECIFICATIONS       |                                                        |
|-----------------------------|--------------------------------------------------------|
| POLE - POSITION             | 4P2T                                                   |
| CONTACT RATING              | 6 V DC , 0.3 A                                         |
| CONTACT RESISTANCE          | 70 mΩ MAX. 5 V DC ; 1 A ,<br>by Method of Voltage DROP |
| INSULATION RESISTANCE       | 100 MΩ MIN. 500 V DC for 1 minute                      |
| DIELECTRIC STRENGTH         | Breakdown is not Allowable ;<br>500 V AC for 1 Minute  |
| OPERATING FORCE             | 200 ± 150 gf                                           |
| OPERATING LIFE              | 10,000 cycles                                          |
| OPERATING TEMPERATURE RANGE | -10°C ~ 60°C                                           |
| TOTAL TRAVEL                | 2.0 ± 0.3 mm                                           |