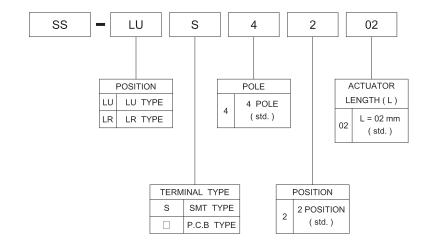

## ► HOW TO ORDER

TEL: 886-2-88098288 FAX: 886-2-88098289 E-mail: wellbuyg@ms24.hinet.net http://www.wellbuying.com.tw

TEL: 886-2-88098288 FAX: 886-2-88098289 E-mail: wellbuyg@ms24.hinet.net http://www.wellbuying.com.tw